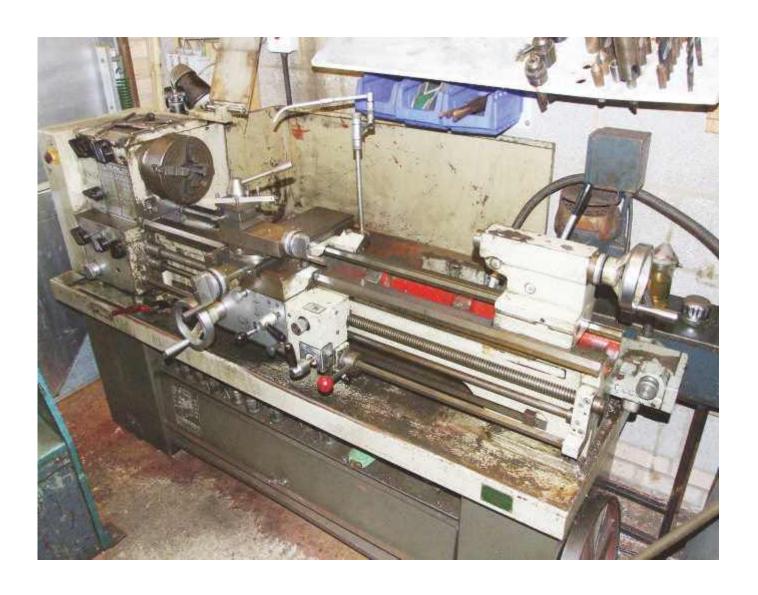

# Download

Benchtop Lathe Gets An Electronic Leadscrew Makeover. The king of machine tools is the lathe, and if the king has a heart, it's probably the leadscrew. Benchtop Lathe Gets An Electronic Leadscrew Makeover. The king of machine tools is the lathe, and if the king has a heart, it's probably the leadscrew.

## BlackPlayer EX v20.46 Apk

Benchtop Lathe Gets An Electronic Leadscrew Makeover ... As [Clough42] points out, most lathes couple the lead screw to the spindle drive through a complex .... As [Clough42] points out, most lathes couple the lead screw to the spindle drive through a complex series of .... Dec 18, 2014 - Explore grant0301's board "Lathe Mods" on Pinterest. ... Grizzly x Bench Top Metal Lathe Future Shop, Maker Shop, Industrial Machine, Drilling ... Software that will make anyone a better CNC'er Get Better Tool Life, Surface Finish, and Material Removal Rates ... Usually the drive is taken from the leadscrew. Benchtop Lathe Gets An Electronic Leadscrew Makeover. The king of machine tools is the lathe, and if the king has a heart, it's probably the leadscrew. WITH DIGITAL READOUT Metal Casting Process, Engineering Tools, ... Taig lathe with leadscrew and knob modifications Metal Lathe Projects, Metal Lathe Tools, Diy ... Here you get superior quality of Duty Lathe Machine & equipments. ... Variable Speed 2500 RPM Mini Metal Lathe Micro Metal Milling Bench Top Lathe x.. diaspora\* is the online social world where you are in control. ... Benchtop Lathe Gets An Electronic Leadscrew Makeover · #toolhacks #gear #lathe #leadscrew ... 3d2ef5c2b0 The latest crack in Windows and Office (KMS Tools Portable 2018-10-18)