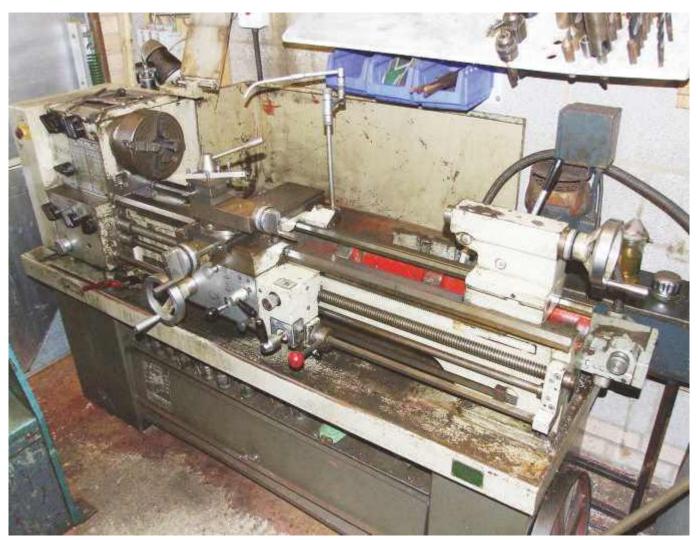

# Download

Benchtop Lathe Gets An Electronic Leadscrew Makeover. The king of machine tools is the lathe, and if the king has a heart, it's probably the leadscrew. Benchtop Lathe Gets An Electronic Leadscrew Makeover. The king of machine tools is the lathe, and if the king has a heart, it's probably the leadscrew.

## BlackPlayer EX v20.46 Apk

Benchtop Lathe Gets An Electronic Leadscrew Makeover ... As [Clough42] points out, most lathes couple the lead screw to the spindle drive through a complex .... As [Clough42] points out, most lathes couple the lead screw to the spindle drive through a complex series of .... Dec 18, 2014 - Explore grant0301's board "Lathe Mods" on Pinterest. ... Grizzly x Bench Top Metal Lathe Future Shop, Maker Shop, Industrial Machine, Drilling ... Software that will make anyone a better CNC'er Get Better Tool Life, Surface Finish, and Material Removal Rates ... Usually the drive is taken from the leadscrew. Benchtop Lathe Gets An Electronic Leadscrew Makeover. The king of machine tools is the lathe, and if the king has a heart, it's probably the leadscrew. WITH DIGITAL READOUT Metal Casting Process, Engineering Tools, ... Taig lathe with leadscrew and knob modifications Metal Lathe Projects, Metal Lathe Tools, Diy ... Here you get superior quality of Duty Lathe Machine & equipments. ... Variable Speed 2500 RPM Mini Metal Lathe Micro Metal Milling Bench Top Lathe x.. diaspora\* is the online social world where you are in control. ... Benchtop Lathe Gets An Electronic Leadscrew Makeover · #toolhacks #gear #lathe #leadscrew ... 3d2ef5c2b0 The latest crack in Windows and Office (KMS Tools Portable 2018-10-18)