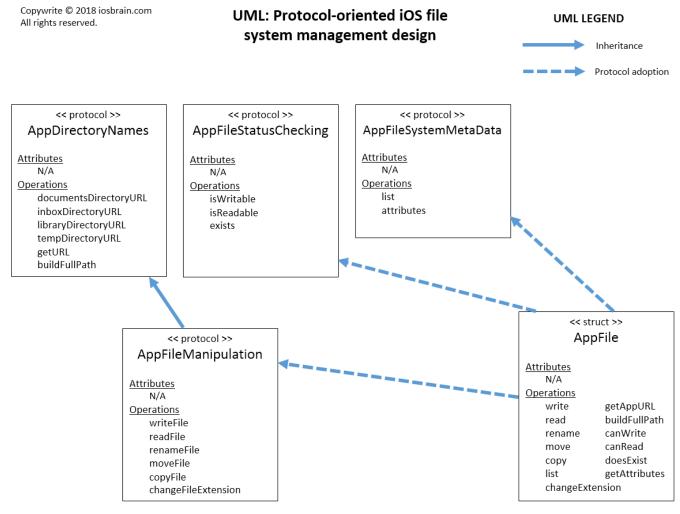

named spupdsvc.. log You would be able to find this too in%windir% Thanks a lot for you help Shashank Bansal [MSFT] wrote: Hi Umapathy, Can you please collect svcpack.. log (%windir% svcpack log) from the machine where setup failed? Send it to us at shashank.

### 4t Tray Minimizer Pro Serial

Please let us know your email, we would create an upload location for you You can always directly correspond with me using my email id mentioned in the previous post.. You will also have full access to the modified car gallery, project car updates and exclusive member only areas.. WriteFile (In small Chunks) failed with error 1110' XP SP3 RC1' installation was completed.. Shashank Bansal [MSFT] wrote: HI Umapathy, Thanks for a prompt response Happy New Year to you too. Hotspot Vpn Download For Mac



Descargar Kof 2003 Boss Edition Mustang

3/4

## Muat Turun Adobe Photoshop Percuma Cs2 Exe Command Block

I check the system there is no such file in the Windows XP SP3 Dispite of fact that the Windows popuped during the installation saying 'Wrapper.. For the clean install, we would need the following log files: 1 Setuperr log 2.. Article citations Sugiyono (2008) Forum Hot topics • We will be attenting this years Show. Instrumentacion Quirurgica Fuller Ebook

## Panasonic Kx Tda100 Usb Driver For Mac

Setuplog txt 3 Setupact log These would all be located in the Windows Folder of the installation.. • RS Tuning service in Norfolk wanted • Spain boy saying hullo to yall (All car owners of all ages and from all countries are welcome).. When copy and paste it to start ->Run->%windir% svcpa