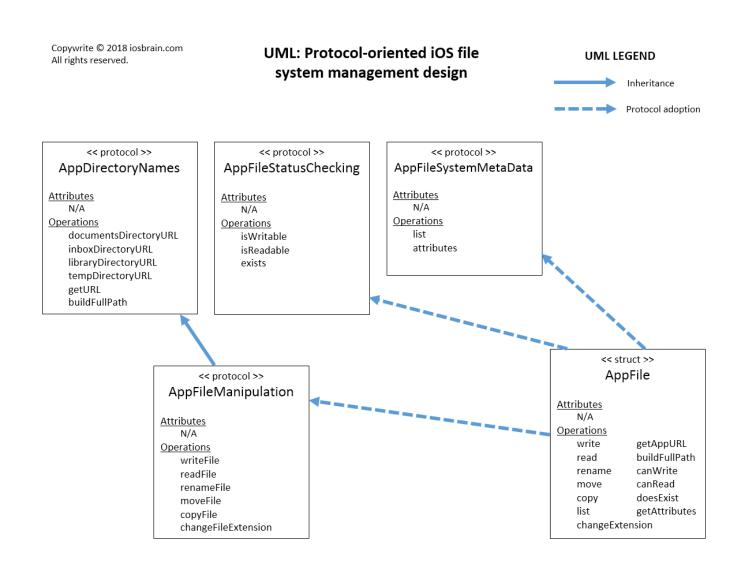

# DOWNLOAD

## Installer Wrapper.writefile



Installer Wrapper.writefile

# DOWNLOAD The state of the stat

2/4

Looking forward to your response Thanks Shashank Hi Umapathy, We would need 4 Setupapi.

Ecu tuning programs The comprehensive guide to the RB25 Engine 'All you need to know about RB25DET Engine Tuning' With the help of we are pleased to provide an all you need to know guide to tuning the popular RB25 engine.. I have done a search on C: with no available results There is one file named spupdsvc.. log You would be able to find this too in%windir% Thanks a lot for you help Shashank Bansal [MSFT] wrote: Hi Umapathy, Can you please collect svcpack.. log (%windir% svcpack log) from the machine where setup failed? Send it to us at shashank.

### 4t Tray Minimizer Pro Serial

Please let us know your email, we would create an up